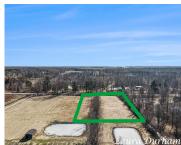

# PORT SHELDON, HOLLAND, MI, 49424

https://tuckerbenner.com

Convenient location Desirable location is included with this 2 acre parcel of land. Easy access to Lake Michigan public access and Holland and Grand Haven are both easy commutes. Two parcels are available side by side, should you require additional land. The perk test has been completed along with the new survey. Purchase one parcel [...]