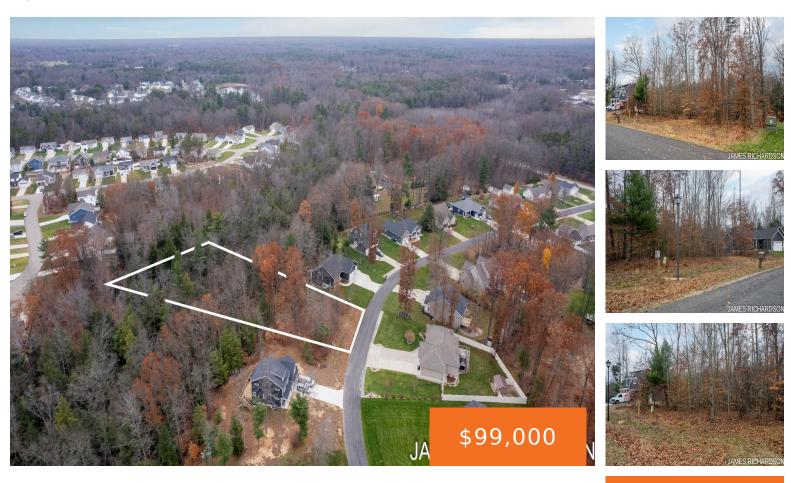

### **PRIMROSE, FRUITPORT, MI, 49415**

https://tuckerbenner.com

BUILD YOUR DREAM HOME on this large double lot in Fruitport Township with public water and sewer! Centrally located, close to schools, shopping with quick access to highways. Call today to walk the property and become part of this beautiful wooded community.

### **Basics**

Category: Land Status: Active Lot size: 1.09 sq ft Lot Size Acres: 1.09 acres Type: Lot Bathrooms: 0 baths Subdivision Name: Spring Green County: Muskegon

## **Amenities & Features**

**Utilities:** Natural Gas Available, Electricity Available, Cable Available, **WaterSource:** Public Storm Sewer, None

Lot Features: Wooded

Fees & Taxes

Tax Assessed Value: \$30,400 Tax Annual Amount: \$1,395