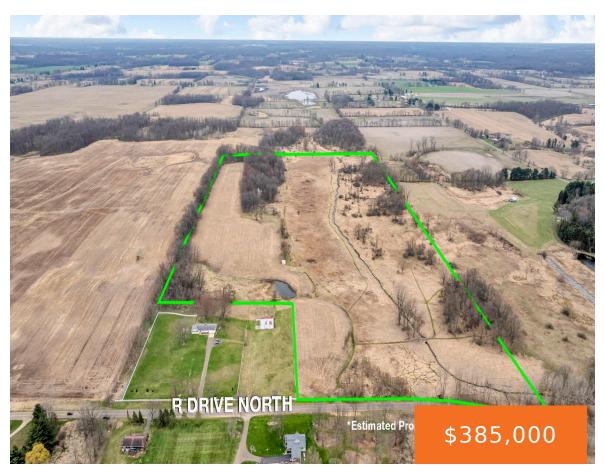

### R DRIVE NORTH, SPRINGPORT, MI, 49284

https://tuckerbenner.com

73.28 Acres in Springport, zoned AG, located between S Dr & Landon Rd just east of 29920 R Dr N. This property offers 11 acres of tillable land; there is a creek (drainage ditch) that runs through west portion of the property.

Remainder is wooded & wetland, abundant wildlife provides for great hunting. There is [...]

- 0 baths
- Acreage
- Land
- Active