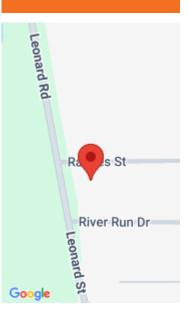

## Miscellaneous

Road Surface Type: Paved Listing Terms: Cash, Conventional Lot Features: Buildable

Tax Year: 2024

CrossStreet: Leonard Street & Rannes