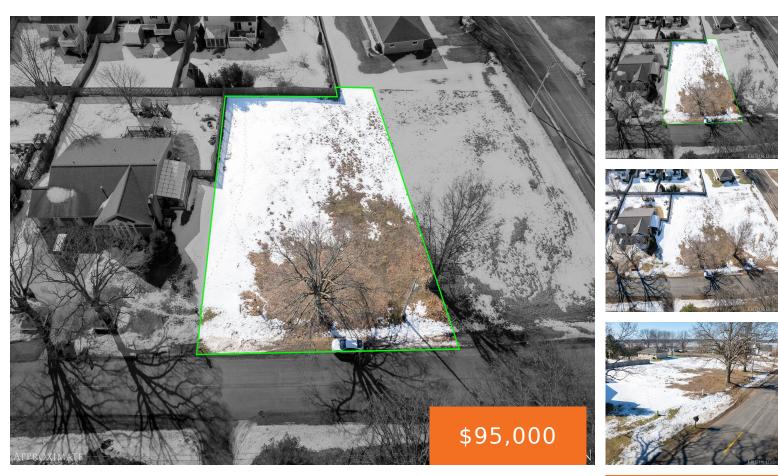

### RANNES, SPRING LAKE, MI, 49456

https://tuckerbenner.com

Discover the perfect opportunity to build your dream home on this prime lot in Spring Lake! Offering .34 acres of open space in a desirable neighborhood setting, this property provides ample room for your vision while maintaining a sense of community. Located just moments from the water, this lot offers endless possibilities in a sought-after [...]

### Basics

Category: Land Status: Active Lot size: 0.35 sq ft County: Ottawa Type: Lot Bathrooms: 0 baths Lot Size Acres: 0.35 acres

## Miscellaneous

Road Surface Type: Paved Listing Terms: Cash, Conventional Lot Features: Buildable

Tax Year: 2024

CrossStreet: Leonard Street & Rannes