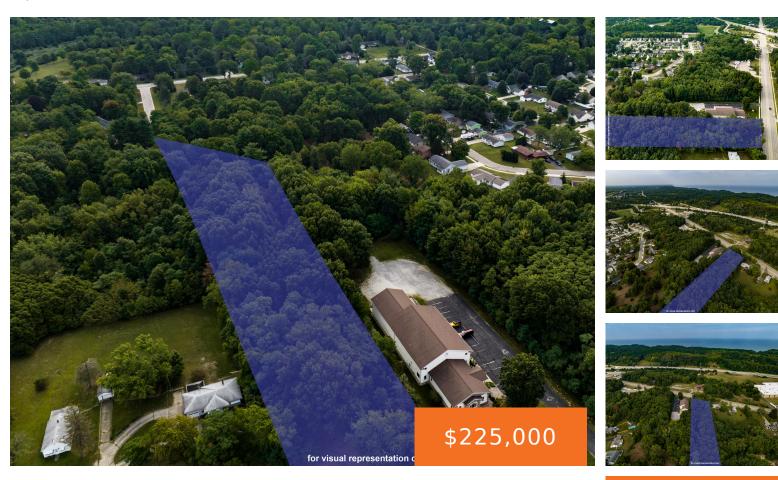

#### **RED ARROW, BRIDGMAN, MI, 49106**

https://tuckerbenner.com

Commercial Property just off Exit 16 in the City of Bridgman. This 2+ acre parcel is partially cleared and in the Interstate Gateway Zoning District. Situated amongst several franchise businesses, the property is potentially visible from Route 94. Just a short distance to the North is Lake Michigan access at Weko Dunes and to the [...]

### **Basics**

Category: Land Status: Active Lot size: 2.09 sq ft County: Berrien

Type: Commercial Land Bathrooms: 0 baths Lot Size Acres: 2.09 acres