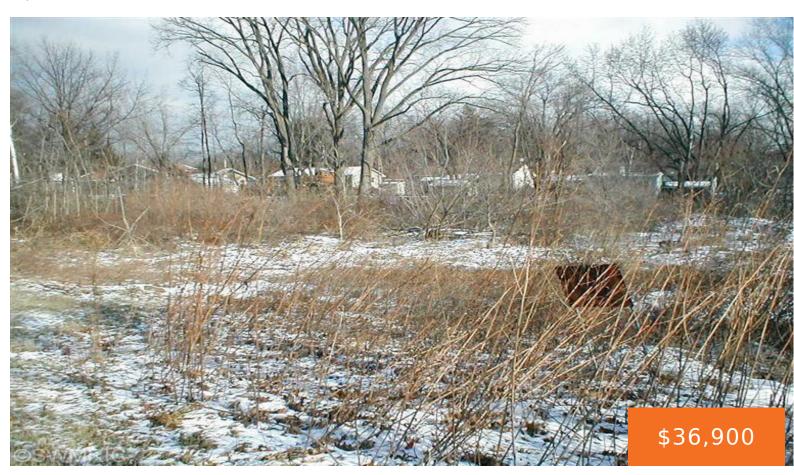

# **RED ARROW, STEVENSVILLE, MI, 49127**

https://tuckerbenner.com

COMMERCIAL LOT (0.78-ACRE) with 225 feet of road frontage. Needs some fill. Would be ideal for a walk-out basement.

- 0 baths
- Commercial Land
- Land
- Active