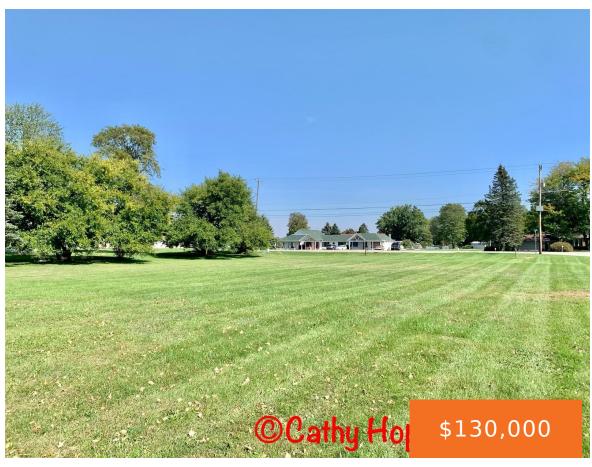

# REIMER, IONIA, MI, 48846

https://tuckerbenner.com

Looking for a spot for a new home or your office? Prime location on corner of M66 and Reimer – so many possibilities. High visibility with high traffic counts

## **Basics**

Category: Land Type: Lot

Status: Active Bathrooms: 0 baths

Lot size: 0.39 sq ft Lot Size Acres: 0.39 acres

County: Ionia

# **Amenities & Features**

Lot Features: Buildable, Cleared