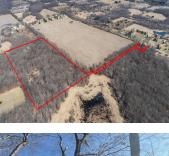

#### RIEGEL, PARMA, MI, 49269

https://tuckerbenner.com

Escape to your own hunters paradise with this 22.6-acre wooded property in Western School district. Featuring mature trees and abundant wildlife, this land offers the perfect balance of peace and privacy. Situated with a long private drive, enjoy the tranquility of country living while still being conveniently close to I-94 for easy highway access. Whether [...]

#### **Basics**

Category: Land Status: Active Lot size: 22.61 sq ft County: Jackson Type: Lot Bathrooms: 0 baths Lot Size Acres: 22.61 acres