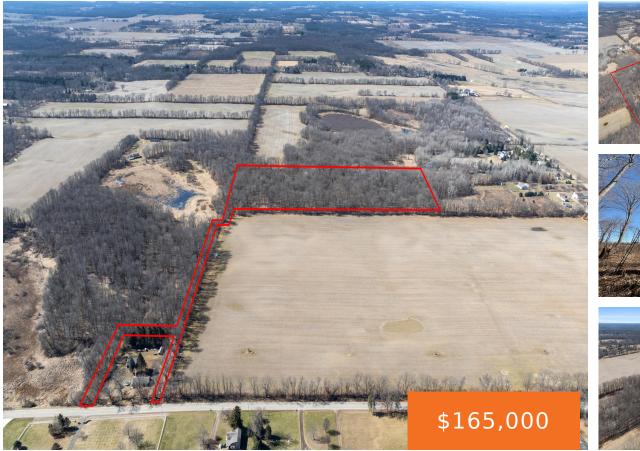

#### RIEGEL, PARMA, MI, 49269

https://tuckerbenner.com

Escape to your own hunters paradise with this 22.6-acre wooded property in Western School district. Featuring mature trees and abundant wildlife, this land offers the perfect balance of peace and privacy. Situated with a long private drive, enjoy the tranquility of country living while still being conveniently close to I-94 for easy highway access. Whether [...]

#### **Basics**

Category: Land Status: Active Lot size: 22.61 sq ft County: Jackson Type: Lot Bathrooms: 0 baths Lot Size Acres: 22.61 acres