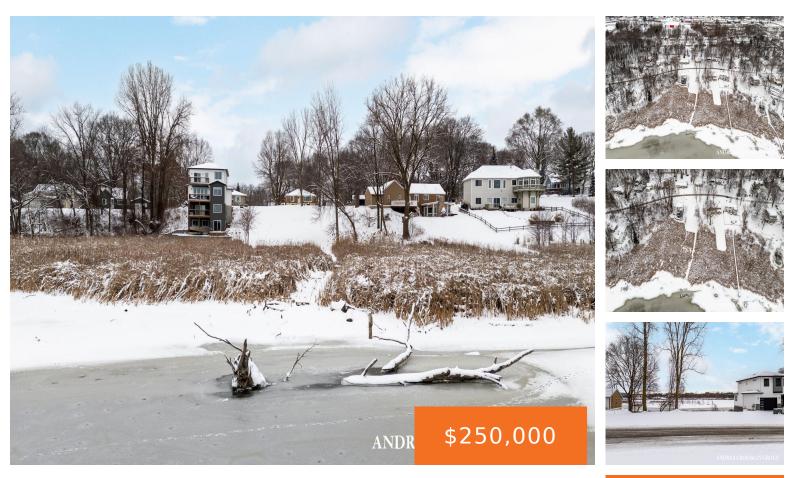

## **RIVER HILLS, HOLLAND, MI, 49424**

https://tuckerbenner.com

Build your home on this waterfront lot along the Macatawa River, offering direct access to Lake Macatawa and Lake Michigan. Ideally located near downtown Holland, parks, beaches, and all the amenities this vibrant area has to offer. Enjoy the convenience of public utilities, including water, sewer, and natural gas, available at the street. Bring your [...]

## Miscellaneous

Road Surface Type: Paved Listing Terms: Cash, Conventional Waterfront Features: Lake

Tax Year: 2024

**CrossStreet:** River Hills Dr & 129th Ave