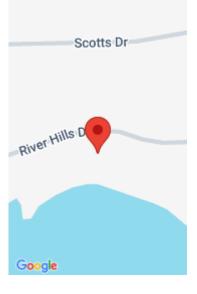

## Miscellaneous

Road Surface Type: Paved Listing Terms: Cash, Conventional Waterfront Features: Lake

Tax Year: 2024

**CrossStreet:** River Hills Dr & 129th Ave