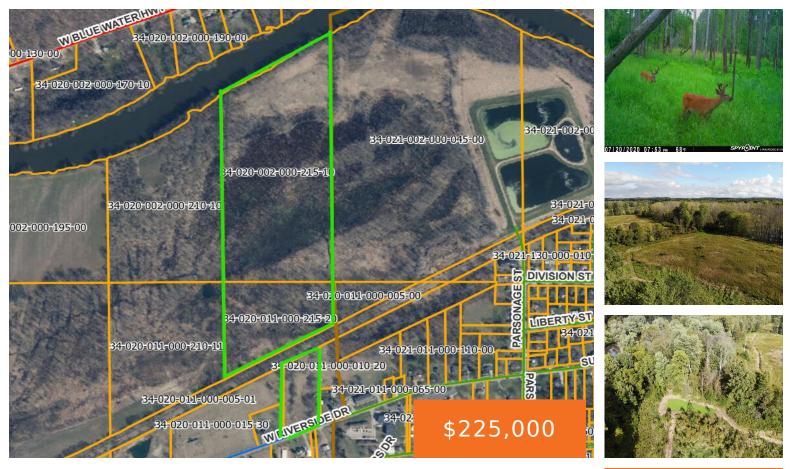

#### **RIVERSIDE, SARANAC, MI, 48881**

https://tuckerbenner.com

Great location for this 40 acres of prime land with almost 900' of frontage on the Grand River, just outside of Saranac Clty limits. Centrally located between Grand Rapids and Lansing area. Great property to hunt, fish, camp. There are existing food plots for hunting. This is 3 parcels put together. There is the potential [...]

#### Basics

Category: Land Status: Active Lot size: 40 sq ft County: Ionia Type: Acreage Bathrooms: 0 baths Lot Size Acres: 40 acres