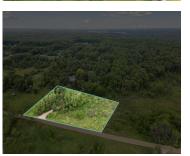

## **Basics**

Category: Land

**Status:** Active

Lot size: 3.01 sq ft

**County:** Livingston

Type: Lot

Bathrooms: 0 baths

Lot Size Acres: 3.01 acres

### **Amenities & Features**

**Utilities:** Electricity Available, None **Lot Features:** Buildable, Wooded, Corner Lot