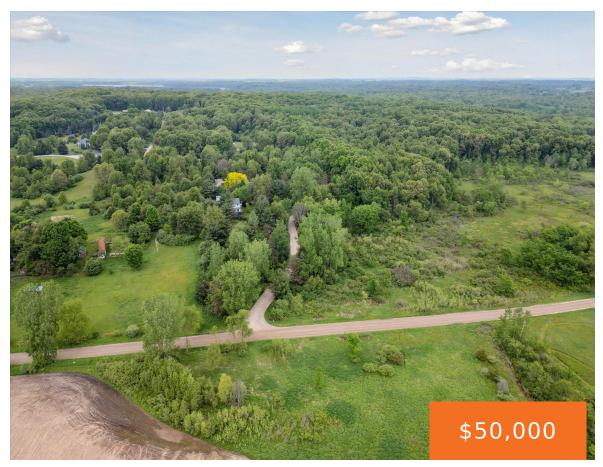

## **ROSE HILL, PINCKNEY, MI, 48169**

https://tuckerbenner.com

This beautiful partially wooded lot in the country is the perfect location to build your dream home. The lot is on both sides of the road which ensures you will always have a private wooded view across the street. Bring your builder and your plans to make this your family oasis! Close to M-36 to [...]

## **Basics**

Category: Land

**Status:** Active

Lot size: 3.01 sq ft

**County:** Livingston

Type: Lot

Bathrooms: 0 baths

Lot Size Acres: 3.01 acres

### **Amenities & Features**

**Utilities:** Electricity Available, None **Lot Features:** Buildable, Wooded, Corner Lot