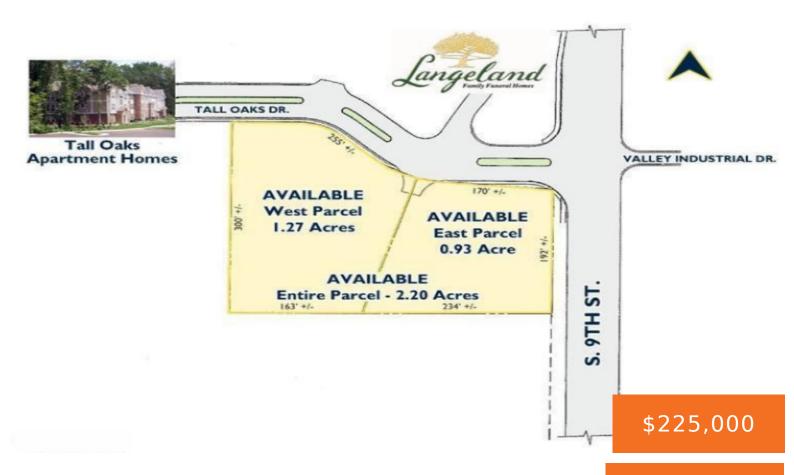

### **9TH, KALAMAZOO, MI, 49009**

https://tuckerbenner.com

0.93-acre buildable parcel on S. 9th Street between Stadium Drive and West N Avenue in Oshtemo Township. Located at the southwest corner of the entrance drive to Tall Oaks Apartment Homes, this site is situated on a growing commercial corridor that lies just north of I-94 and Kalamazoo Valley Community College. Parcel offers 192'+/- of [...]

### **Basics**

Category: Land Type: Office Land

Status: Active Bathrooms: 0 baths

Lot size: 0.93 sq ft Lot Size Acres: 0.93 acres

County: Kalamazoo

## **Miscellaneous**

Road Surface Type: Paved CrossStreet: Stadium Drive & West N Avenue

**Listing Terms:** Cash, Conventional

Call us now

×

Phone: (231)730-8781

Email: tuckerbennerteam@gmail.com

Address: 2747 Lakeshore Drive, Twin Lake, MI 49457