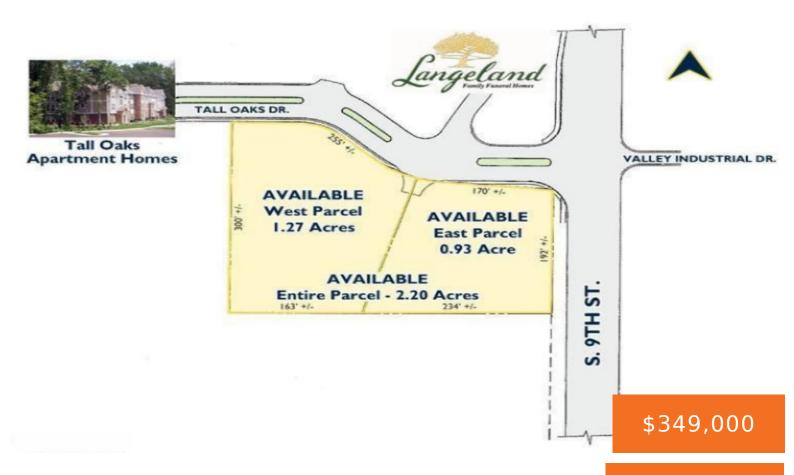

## 9TH, KALAMAZOO, MI, 49009

https://tuckerbenner.com

2.20-acre buildable parcel on S. 9th Street between Stadium Drive and West N Avenue in Oshtemo Township. Located at the southwest corner of the entrance drive to Tall Oaks Apartment Homes, this site is situated on a growing commercial corridor that lies just north of I-94 and Kalamazoo Valley Community College. Parcel offers 192'+/- of [...]