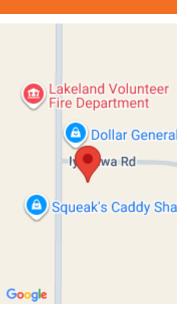

#### ANGOLA, COLDWATER, MI, 49036

https://tuckerbenner.com

\*\* PRIME COMMERCIAL LOCATION \*\* 2 acre parcel on the southeast corner of

waiting for your new business opportunity! This company makes no warranty

Angola Rd. & Iyopawa Rd, and close to I-69! Commercial zoning! Ready and

or representations about the contents of this data including zoning

requirements and lot measurements. It is the responsibility [...]