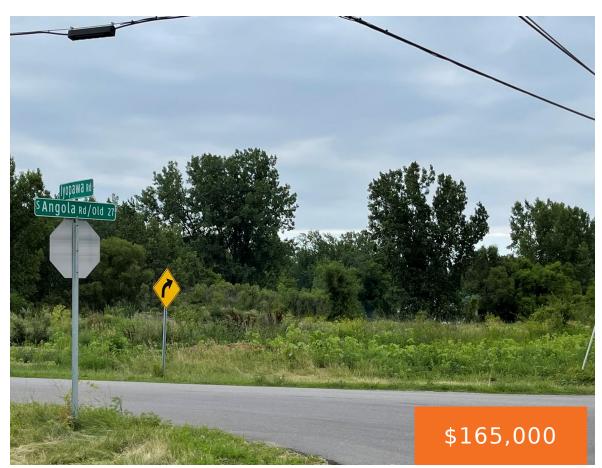

## **ANGOLA, COLDWATER, MI, 49036**

https://tuckerbenner.com

\*\* Prime Location \*\* 2 acre parcel on the southeast corner of Angola Rd. & Iyopawa Rd! Commercial zoning! Ready and waiting for your new business opportunity! This company makes no warranty or representations about the contents of this data including zoning requirements and lot measurements. It is the responsibility of the parties looking at [...]

# **Basics**

Category: Land Type: Commercial Land

Status: Active Bathrooms: 0 baths

Lot size: 2 sq ft Lot Size Acres: 2 acres

County: Branch

### **Miscellaneous**

CrossStreet: Iyopawa Rd. Listing Terms: Cash, Conventional

Phone: (231)730-8781

Email: tuckerbennerteam@gmail.com

Address: 2747 Lakeshore Drive, Twin Lake, MI 49457