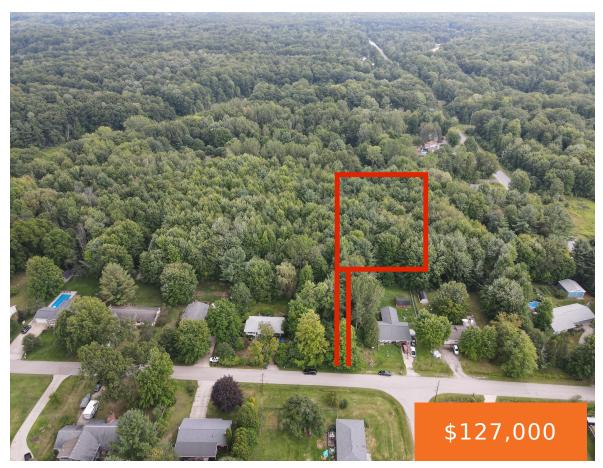

## **BROOKS, FRUITPORT, MI, 49415**

https://tuckerbenner.com

Nestled in the heart of Fruitport Township, this beautifully wooded vacant lot offers the perfect blend of natural beauty and modern convenience. Imagine building your dream home surrounded by mature trees, providing both privacy and a serene setting. public water and natural gas, making it ready for your new construction. The public water line runs [...]

## **Basics**

Category: Land Type: Acreage

Status: Active Bathrooms: 0 baths

**Lot Size Acres: 3.2** acres

County: Muskegon

### **Amenities & Features**

Utilities: Natural Gas Available, Electricity Available, Cable Waterfront Features: Lake

Available, Phone Available, None

WaterSource: Public Interior Features:

Broadband

Lot Features: Level, Buildable, Flag Lot, Wooded

### Miscellaneous

**Road Surface Type:** Paved **CrossStreet:** Bridge/Fruitport rd, S Brooks

Listing Terms: Cash, Conventional