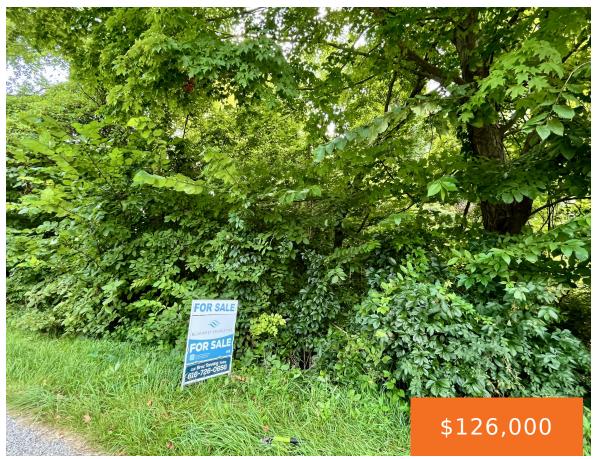

# BROOKS, FRUITPORT, MI, 49415

https://tuckerbenner.com

- 0 baths
- Acreage
- Land
- Active

## **Basics**

Category: Land Type: Acreage

Status: Active Bathrooms: 0 baths

Lot size: 3.2 sq ft Lot Size Acres: 3.2 acres

County: Muskegon

Lot Features: Level, Buildable, Flag Lot, Wooded

#### **Miscellaneous**

CrossStreet: Bridge/Fruitport rd, S Brooks Listing Terms: Cash, Conventional