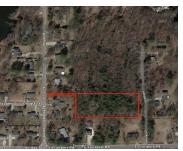

## **Basics**

Category: Land Type: Acreage

Status: Active Bathrooms: 0 baths

Lot size: 3.2 sq ft Lot Size Acres: 3.2 acres

County: Muskegon

#### **Miscellaneous**

CrossStreet: Bridge/Fruitport rd, S Brooks Listing Terms: Cash, Conventional