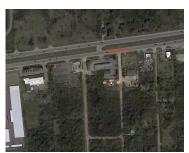

## CORINNE, CANTON, MI, 48188

https://tuckerbenner.com

Two vacant lots zoned "Light Industrial". Sold together for \$35,000 (71-133-01-0148-300 / 71-133-01-0147-300). Per City lots need to be merged for usage. Please verify independently and confirm usage. All data approx. & not guaranteed. BUYER/BATVI

### **Miscellaneous**

**CrossStreet:** Michigan Ave/S Corinne St Listing Terms: Cash

Phone: (231)730-8781

Email: tuckerbennerteam@gmail.com

Address: 2747 Lakeshore Drive, Twin Lake, MI 49457