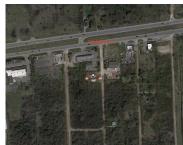

## CORINNE, CANTON, MI, 48188

https://tuckerbenner.com

Two vacant lots zoned "Light Industrial". Sold together for \$35,000 (71-133-01-0148-300 / 71-133-01-0147-300). Per City lots need to be merged for usage. Please verify independently and confirm usage. All data approx. & not guaranteed. BUYER/BATVI

### **Miscellaneous**

**CrossStreet:** Michigan Ave/S Corinne St Listing Terms: Cash

Phone: (231)730-8781

Email: tuckerbennerteam@gmail.com

Address: 2747 Lakeshore Drive, Twin Lake, MI 49457