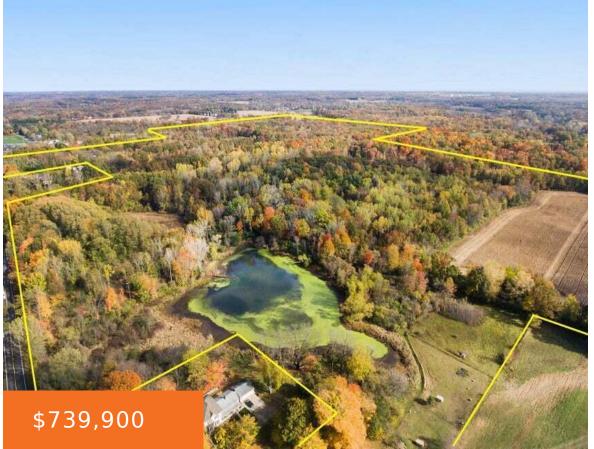

#### DEARING, PARMA, MI, 49269

https://tuckerbenner.com

This is your chance to own 135 acres with rolling hills water and tillable acres. This property attracts trophy deer, turkeys, and other wildlife for hunting or observing. Build your dream home or camp and just hang out in the great outdoors! Call for an appointment to come walk this property so you can appreciate [...]

# **Basics**

Category: Land

**Status:** Active

Lot size: 135 sq ft

County: Jackson

**Type:** Acreage

Bathrooms: 0 baths

Lot Size Acres: 135 acres

### **Amenities & Features**

Utilities: Natural Gas Available, None Waterfront Features: Pond