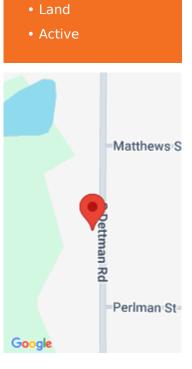

#### DETTMAN, JACKSON, MI, 49203

https://tuckerbenner.com

Prime buildable lot in Blackman Township with frontage on two streets! Public water/sewer and natural gas available at the street. Potential for a walkout basement. Don't miss this rare find in a great location!

Tax Year: 2024

×

**Road Surface Type:** Paved **CrossStreet:** Page Ave & E Michigan Ave

Listing Terms: Cash, Conventional