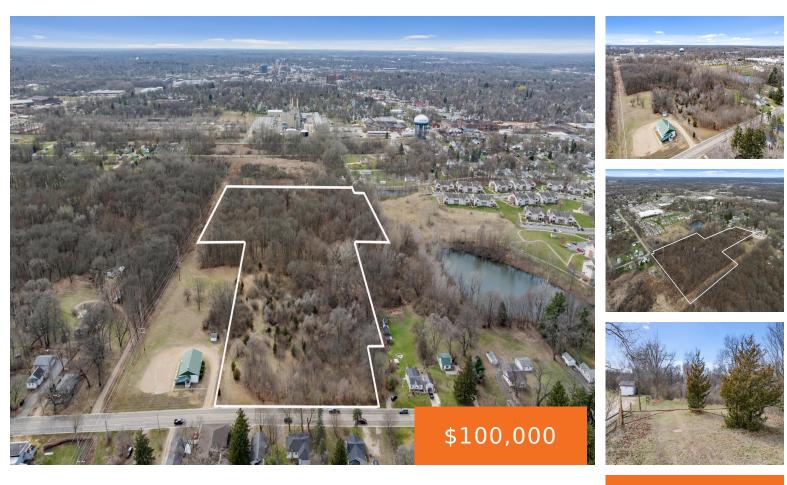

#### DETTMAN, JACKSON, MI, 49203

https://tuckerbenner.com

Prime buildable lot in Blackman Township with frontage on two streets! Public water/sewer and natural gas available at the street. Potential for a walkout basement. Don't miss this rare find in a great location!

#### Basics

Category: Land Status: Active Lot size: 15.28 sq ft County: Jackson

**Building Details** 

Sewer: Public Sewer

# **Amenities & Features**

Utilities: Natural Gas Available, None Lot Features: Buildable