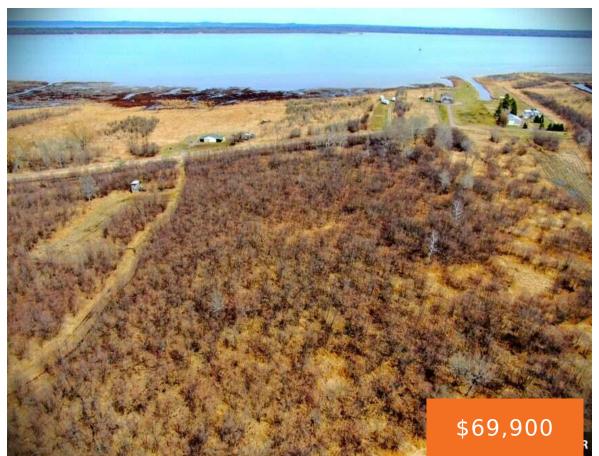

# KLIER, SAULT STE. MARIE, MI, 49783

https://tuckerbenner.com

- 0 baths
- Acreage
- Land
- Active

### **Basics**

Type: Acreage Category: Land

Status: Active Bathrooms: 0 baths

Lot Size Acres: 1.93 acres Lot size: 1.93 sq ft

County: Chippewa

## **Amenities & Features**

**Utilities:** Natural Gas Available, Electricity Connected **Waterfront Features:** Lake, River