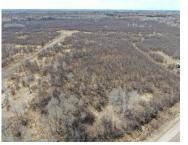

#### KLIER, SAULT STE. MARIE, MI, 49783

https://tuckerbenner.com

Build Your Dream Home on the St. Marys River: Waterfront Lot in Bruce Township, including additional wooded acreage right across the road for hunting. Unparalleled Opportunity to Own a Piece of Paradise. Are you searching for a unique property to build your dream home? Look no further than these exclusive buildable lots situated in beautiful [...]

## **Basics**

Category: Land

**Status:** Active

Lot size: 7.84 sq ft

Lot Size Acres: 7.84 acres

Type: Acreage

Bathrooms: 0 baths

Subdivision Name: Plat No 1

#### **Amenities & Features**

Utilities: Electric Connected, Natural Gas Available Waterfront Features: All Sports, Private

Frontage

Lot Features: Buildable, Cleared, Wooded