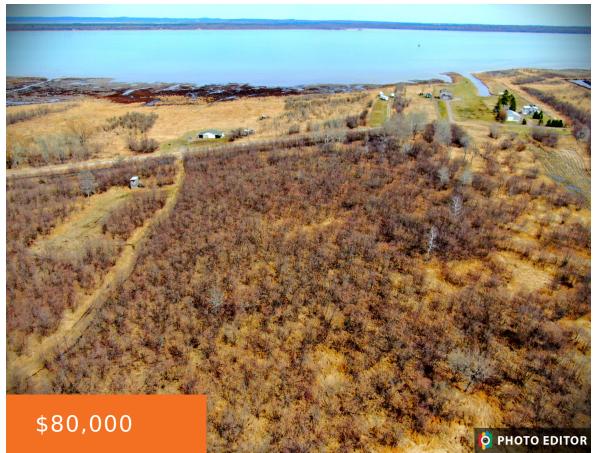

#### KLIER, SAULT STE. MARIE, MI, 49783

https://tuckerbenner.com

Build Your Dream Home on the St. Marys River: Waterfront Lot in Bruce Township, including additional wooded acreage right across the road for hunting. Unparalleled Opportunity to Own a Piece of Paradise. Are you searching for a unique property to build your dream home? Look no further than these exclusive buildable lots situated in beautiful [...]

## **Basics**

Category: Land

**Status:** Active

Lot size: 7.84 sq ft

Lot Size Acres: 7.84 acres

Type: Acreage

Bathrooms: 0 baths

Subdivision Name: Plat No 1

#### **Amenities & Features**

Utilities: Electric Connected, Natural Gas Available Waterfront Features: All Sports, Private

Frontage

Lot Features: Buildable, Cleared, Wooded