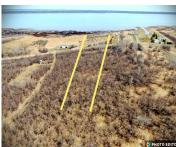

#### KLIER, SAULT STE. MARIE, MI, 49783

https://tuckerbenner.com

Build Your Dream Home on the St. Marys River: Waterfront Lot in Bruce Township, including additional wooded acreage right across the road for hunting. Unparalleled Opportunity to Own a Piece of Paradise. Are you searching for a unique property to build your dream home? Look no further than these exclusive buildable lots situated in beautiful [...]

## **Basics**

Category: Land

**Status:** Active

Lot size: 7.84 sq ft

Lot Size Acres: 7.84 acres

Type: Acreage

Bathrooms: 0 baths

Subdivision Name: Plat No 1

#### **Amenities & Features**

Utilities: Electric Connected, Natural Gas Available Waterfront Features: All Sports, Private

Frontage

Lot Features: Buildable, Cleared, Wooded