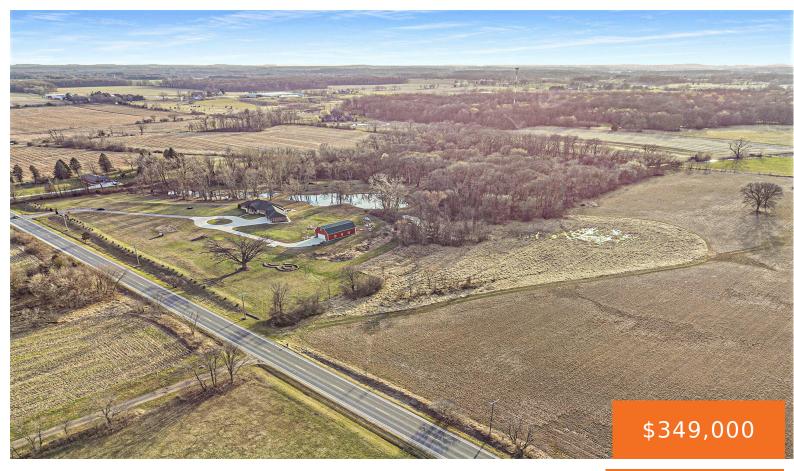

### PARKER, ANN ARBOR, MI, 48103

https://tuckerbenner.com

What a breath of fresh air! 12 plus acres located just 10 minutes from Ann Arbor's west side and 10 minutes south of Dexter. Rolling acreage with about 3 acres of mature forest where a fabulous walkout site is located overlooking a potential pond located well off the paved road! Utilities include natural gas, electric, [...]

### Basics

Category: Land Status: Active Lot size: 12 sq ft County: Washtenaw Type: Acreage Bathrooms: 0 baths Lot Size Acres: 12 acres

# **Amenities & Features**

**Utilities:** None Connected, Phone Available, Natural Gas Available, Electric Available, Cable Available

Lot Features: Rolling Hills, Tillable, Wetland Area

# Miscellaneous

Road Surface Type: Paved Listing Terms: Cash, Conventional, Contract **Tax Year:** 2023

**Waterfront Features:** 

Stream, Pond

CrossStreet: S Parker and Liberty