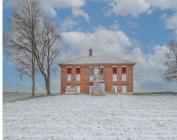

## **SNOW PRAIRIE, BRONSON, MI, 49028**

https://tuckerbenner.com

Historic 1908 Schoolhouse – A Rare Opportunity to Create Something Extraordinary! This 1903 schoolhouse in Gilead Township is a blank canvas waiting for the right visionary to bring it back to life. With its timeless architecture and undeniable charm, this property offers the chance to transform a piece of history into something truly remarkable. Though [...]

### **Basics**

Category: Residential Type: Single Family Residence

Status: Active Bedrooms: 0 beds

Bathrooms: 0 baths Area: 3450 sq ft

**Lot size: 1** sq ft **Year built:** 1908

Lot Size Acres: 1 acres County: Branch

# **Building Details**

**Building Area Total: 3450** sq ft **Construction Materials:** Brick

Architectural Style: Other Sewer: Septic Tank

**Heating:** None **Stories:** 1

**Basement:** Michigan Basement