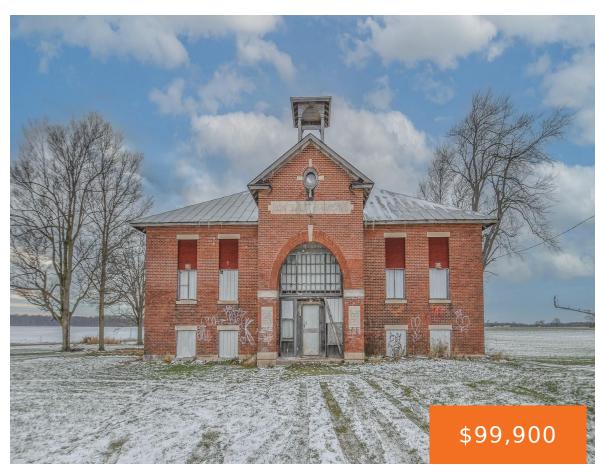

## **SNOW PRAIRIE, BRONSON, MI, 49028**

https://tuckerbenner.com

Historic 1908 Schoolhouse – A Rare Opportunity to Create Something Extraordinary! This 1903 schoolhouse in Gilead Township is a blank canvas waiting for the right visionary to bring it back to life. With its timeless architecture and undeniable charm, this property offers the chance to transform a piece of history into something truly remarkable. Though [...]

### **Basics**

Category: Residential Type: Single Family Residence

Status: Active Bedrooms: 0 beds

Bathrooms: 0 baths Area: 3450 sq ft

**Lot size: 1** sq ft **Year built:** 1908

Lot Size Acres: 1 acres County: Branch

# **Building Details**

**Building Area Total: 3450** sq ft **Construction Materials:** Brick

Architectural Style: Other Sewer: Septic Tank

**Heating:** None **Stories:** 1

**Basement:** Michigan Basement