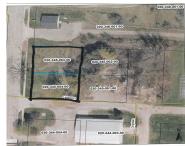

# **STATE, HART, MI, 49420**

https://tuckerbenner.com

City of Hart Commercial property. Highly visible and accessible double lot on the main street into town and across from the fairgrounds. Zoned B-2 Commercial with potential for variety of businesses–Zoning is attached to this listing. This zoning does allow for an apartment as an accessory to the business. Sale includes second lot with tax [...]

### **Basics**

Category: Land Type: Commercial Land

Status: Active Bathrooms: 0 baths

Lot size: 0.52 sq ft Lot Size Acres: 0.52 acres

County: Oceana