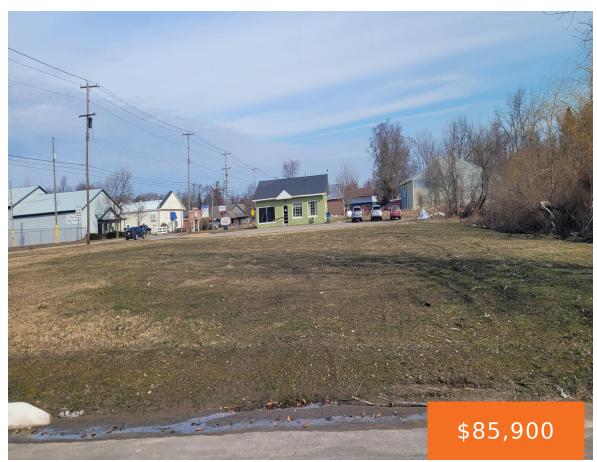

# **STATE, HART, MI, 49420**

https://tuckerbenner.com

City of Hart Commercial property. Highly visible and accessible double lot on the main street into town and across from the fairgrounds. Zoned B-2 Commercial with potential for variety of businesses–Zoning is attached to this listing. This zoning does allow for an apartment as an accessory to the business. Sale includes second lot with tax [...]

### **Basics**

Category: Land Type: Commercial Land

Status: Active Bathrooms: 0 baths

Lot size: 0.52 sq ft Lot Size Acres: 0.52 acres

County: Oceana