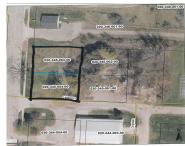

### **STATE, HART, MI, 49420**

https://tuckerbenner.com

City of Hart Commercial property. Highly visible and accessible double lot on the main street into town and across from the fairgrounds. Zoned B-2 Commercial with potential for variety of businesses–Zoning is attached to this listing. This zoning does allow for an apartment as an accessory to the business. Sale includes second lot with tax [...]

## **Basics**

Category: Land

**Status:** Active

Lot size: 0.52 sq ft

County: Oceana

Type: Commercial Land

Bathrooms: 0 baths

Lot Size Acres: 0.52 acres