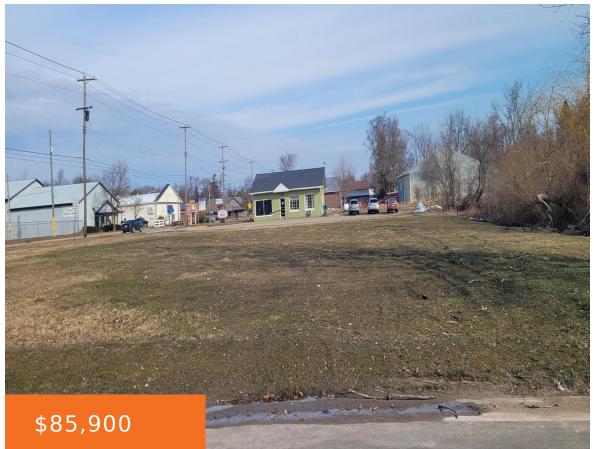

### **STATE, HART, MI, 49420**

https://tuckerbenner.com

City of Hart Commercial property. Highly visible and accessible double lot on the main street into town and across from the fairgrounds. Zoned B-2 Commercial with potential for variety of businesses–Zoning is attached to this listing. This zoning does allow for an apartment as an accessory to the business. Sale includes second lot with tax [...]

## **Basics**

Category: Land

**Status:** Active

Lot size: 0.52 sq ft

County: Oceana

Type: Commercial Land

Bathrooms: 0 baths

Lot Size Acres: 0.52 acres

### **Amenities & Features**

Lot Features: Buildable, Cleared, Sidewalk