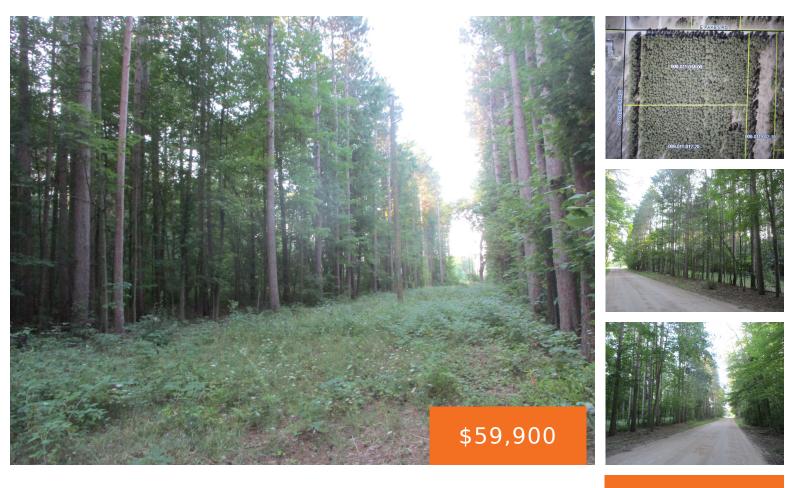

#### S.WICKER-S. PAKES RD INTERSECT, STANTON, MI, 48888

https://tuckerbenner.com

- 0 bathsAcreage
- Land
- Active

### Basics

Category: Land Status: Active Lot size: 3.96 sq ft County: Montcalm

Type: Acreage Bathrooms: 0 baths Lot Size Acres: 3.96 acres

# **Amenities & Features**

Utilities: Electricity Available, None

Lot Features: Level, Buildable, Wooded

### Miscellaneous

Road Surface Type: UnimprovedCrossStreet: 500ft S / S. Pakes (S.Stant rdListing Terms: Cash, Conventional, Contract