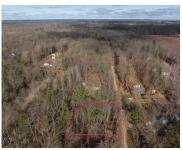

# SAGINAW, HOWARD CITY, MI, 49329

https://tuckerbenner.com

Build your Dream home here on 2 lots! Gorgeous corner lot so you choose the view. These are priced to move. Take a look today and start building your future.

#### **Basics**

Category: Land Type: Lot

Status: Active Bathrooms: 0 baths

Lot size: 0.33 sq ft Lot Size Acres: 0.33 acres

**County:** Montcalm

#### **Amenities & Features**

**Utilities:** None **Lot Features:** Level, Corner Lot