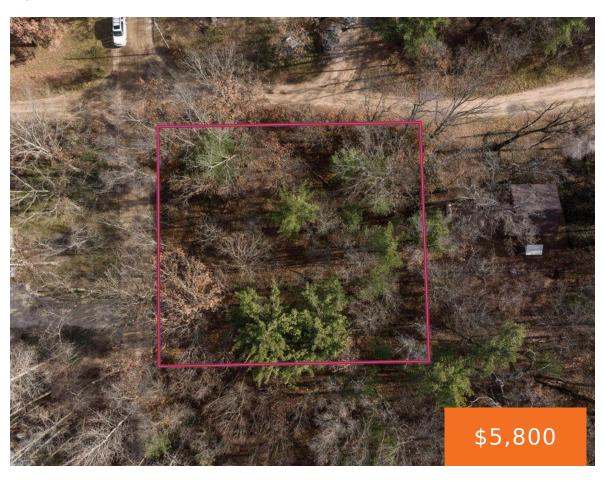

# SAGINAW, HOWARD CITY, MI, 49329

https://tuckerbenner.com

Build your Dream home here on 2 lots! Gorgeous corner lot so you choose the view. These are priced to move. Take a look today and start building your future.

#### **Basics**

Category: Land Type: Lot

Status: Active Bathrooms: 0 baths

Lot size: 0.33 sq ft Lot Size Acres: 0.33 acres

**County:** Montcalm

#### **Amenities & Features**

**Utilities:** None **Lot Features:** Level, Corner Lot