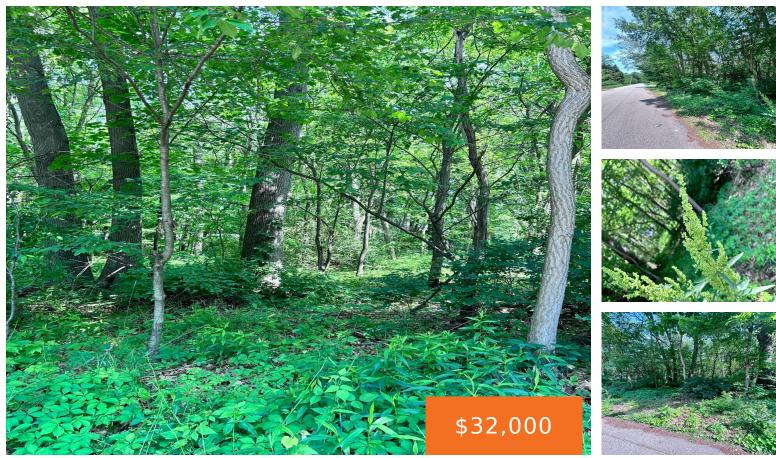

#### SANDY BEACH, EDWARDSBURG, MI, 49112

https://tuckerbenner.com

Discover the perfect blend of nature and convenience with this stunningly wooded lot near Garver Lake, located within the sought-after Edwardsburg school system! Enjoy easy access to the public boat launch and a prime location just minutes from Granger and Elkhart. This beautiful property is ready for your vision—schedule a viewing today and start planning [...]

## Basics

Category: Land Status: Active Lot size: 0.44 sq ft County: Cass Type: Lot Bathrooms: 0 baths Lot Size Acres: 0.44 acres

## **Amenities & Features**

Utilities: None Connected, Public Sewer Available, Electric Available Lot Features: Wooded