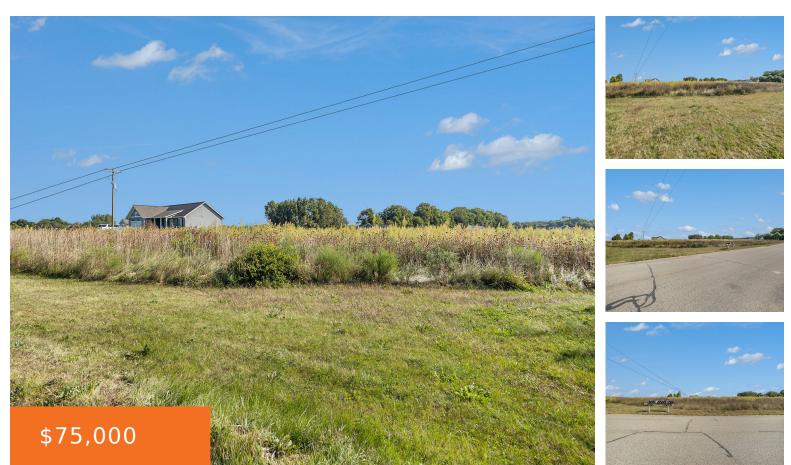

#### SCHAD, MIDDLEVILLE, MI, 49333

https://tuckerbenner.com

Choose your own builder for this beautiful vacant 1.653 acre lot in desirable Thornapple Twp and Thornapple -Kellogg school district. Lot has been cleared and ready to build the home of your dreams and enjoy country living with all the beautiful surroundings Middleville has to offer.

## **Amenities & Features**

Utilities: Natural Gas Available, Electricity Available, None Lot Features: Buildable, Cleared

### Miscellaneous

Road Surface Type: Paved Listing Terms: Cash, Conventional CrossStreet: Green Lake & Schad Road