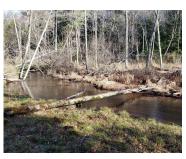

## SERENITY, WHITEHALL, MI, 49461

https://tuckerbenner.com

Beautiful building site in a desirable development. Lot #17 offers, 2.70 wooded acres with approximately 177' of Duck Creek frontage and pond area. Cable, electric and Natural Gas available on the street. Close to golfing, Lake Michigan and Duck Lake State Park. Build your dream home in a private and peaceful setting.

#### **Amenities & Features**

**Association Amenities:** Other **Waterfront Features:** Private Frontage, Stream

Lot Features: Buildable, Cul-De-Sac, Wooded