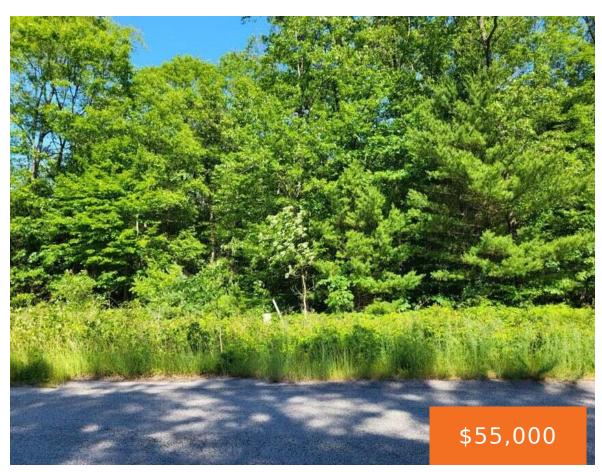

## SERENITY, WHITEHALL, MI, 49461

https://tuckerbenner.com

Beautiful building site in a desirable development. Lot #17 offers, 2.70 wooded acres with approximately 177' of Duck Creek frontage and pond area. Cable, electric and Natural Gas available on the street. Close to golfing, Lake Michigan and Duck Lake State Park. Build your dream home in a private and peaceful setting.

## **Basics**

Category: Land Type: Lot

Status: Active Bathrooms: 0 baths

**Lot size: 2.7** sq ft **Subdivision Name:** Serenity Ln

Lot Size Acres: 2.7 acres County: Muskegon

#### **Amenities & Features**

**Association Amenities:** Other **Waterfront Features:** Private Frontage, Stream

Lot Features: Buildable, Cul-De-Sac, Wooded