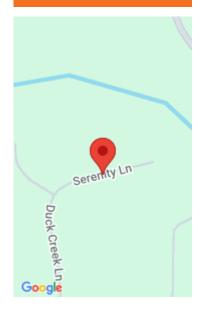

## **Basics**

Category: Land Type: Lot

Status: Active Bathrooms: 0 baths

**Lot size: 2.7** sq ft **Subdivision Name:** Serenity Ln

Lot Size Acres: 2.7 acres County: Muskegon

# **Miscellaneous**

Road Surface Type: Paved CrossStreet: Duck Lake Rd & Cul-de-sac

Listing Terms: Cash, Other, Conventional