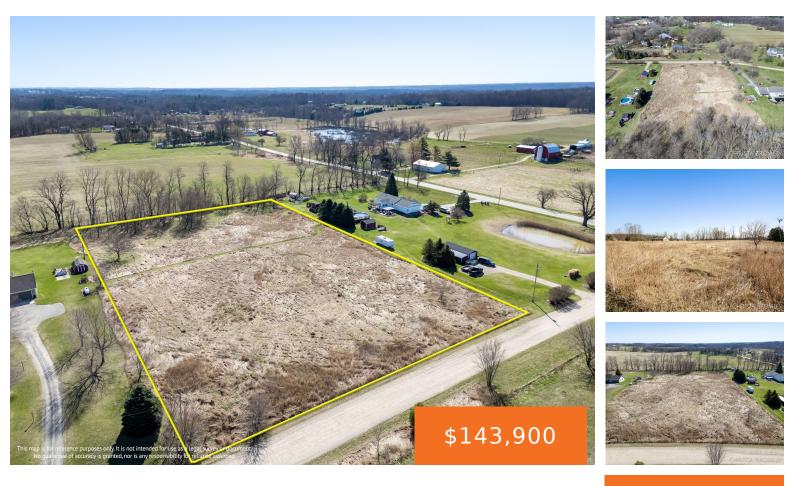

# Shagawa Trail Sayles Rd

### Basics

Category: Land Status: Active Lot size: 3.44 sq ft County: Ionia Type: Acreage Bathrooms: 0 baths Lot Size Acres: 3.44 acres