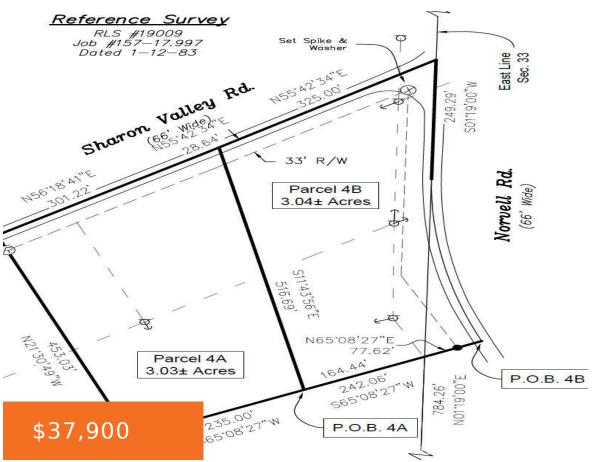

### **SHARON VALLEY, BROOKLYN, MI, 49240**

https://tuckerbenner.com

Beautiful, rolling, rural property located on a paved road just south of I-94 and east of Napoleon. Final land split approval is needed from Norvell Township.

# **Miscellaneous**

Road Surface Type: Paved CrossStreet: Norvell Road

Listing Terms: Cash, Conventional

Call us now

Phone: (231)730-8781

Email: tuckerbennerteam@gmail.com

Address: 2747 Lakeshore Drive, Twin Lake, MI 49457