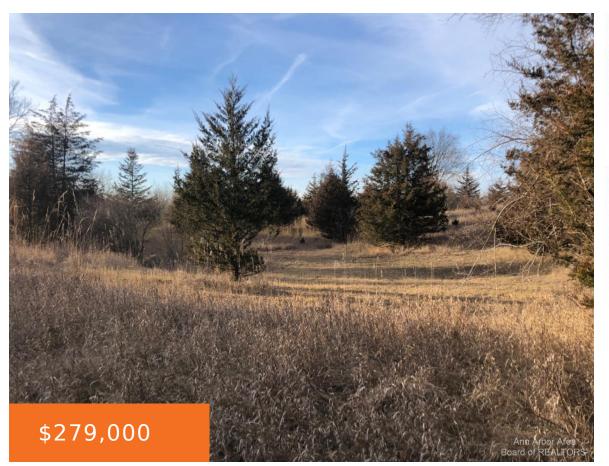

# **SHARON VALLEY, BROOKLYN, MI, 49230**

https://tuckerbenner.com

Scenic, rolling acreage with trees, wetlands and high ground located on a paved road, close to I-94 for easy commuting. Three limited access points from Sharon Valley Road.

# **Basics**

Category: Land

**Status:** Active **Lot size: 43.41** sq ft

Lot Size Acres: 43.41 acres

**Type:** Acreage

Bathrooms: 0 baths

Subdivision Name: Norvell

County: Jackson