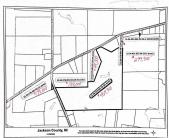

# **SHARON VALLEY, BROOKLYN, MI, 49230**

https://tuckerbenner.com

Scenic, rolling acreage with trees, wetlands and high ground located on a paved road, close to I-94 for easy commuting. Three limited access points from Sharon Valley Road.

# **Basics**

Category: Land

**Status:** Active **Lot size: 43.41** sq ft

Lot Size Acres: 43.41 acres

**Type:** Acreage

Bathrooms: 0 baths

Subdivision Name: Norvell

County: Jackson

# **Miscellaneous**

Road Surface Type: Paved CrossStreet: Sharon Valley and Norvell Road

Listing Terms: Cash

Phone: (231)730-8781

Email: tuckerbennerteam@gmail.com

Address: 2747 Lakeshore Drive, Twin Lake, MI 49457