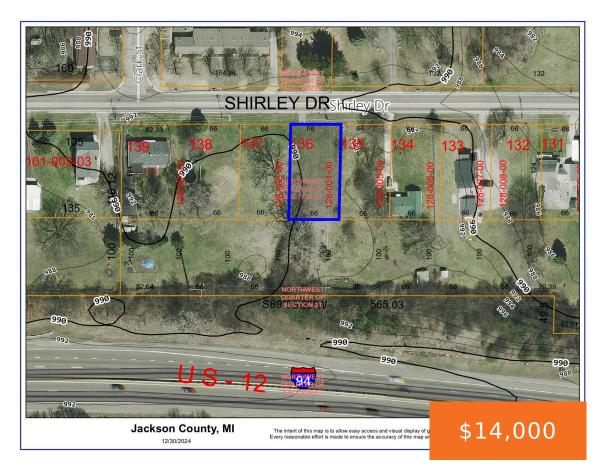

## SHIRLEY, JACKSON, MI, 49202

https://tuckerbenner.com

Excellent C-2 Zoned buildable parcel in Blackman Township. Excellent location for your next venture that is close to highways, shopping and restaurants. Call today for more information.

### **Basics**

Category: Land Type: Lot

Status: Active Bathrooms: 0 baths

Lot size: 0.19 sq ft Lot Size Acres: 0.19 acres

County: Jackson

# Miscellaneous

Road Surface Type: Paved CrossStreet: Clark St and Lansing Ave

**Listing Terms:** Cash, Conventional