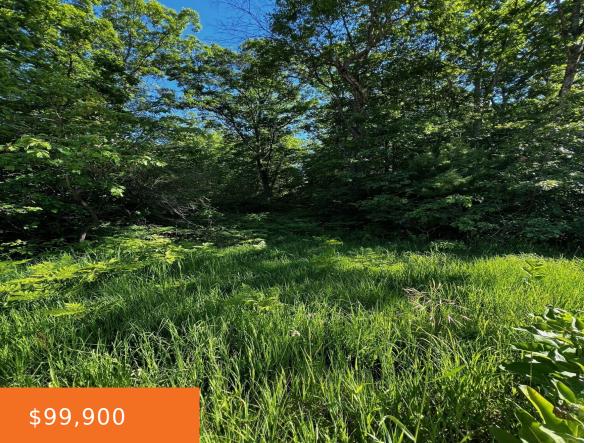

#### SKEELS, ROTHBURY, MI, 49452

https://tuckerbenner.com

Beautiful wooded 18 Acres in Whitehall School district. Great for building your new home or just for hunting. Walk anytime. Buyer and buyer's agent to verify all information.

# **Basics**

Category: Land

**Status:** Active

**Lot size: 14.74** sq ft

County: Muskegon

Type: Acreage

Bathrooms: 0 baths

Lot Size Acres: 14.74 acres

# **Amenities & Features**

**Utilities:** None **Lot Features:** Buildable, Wooded