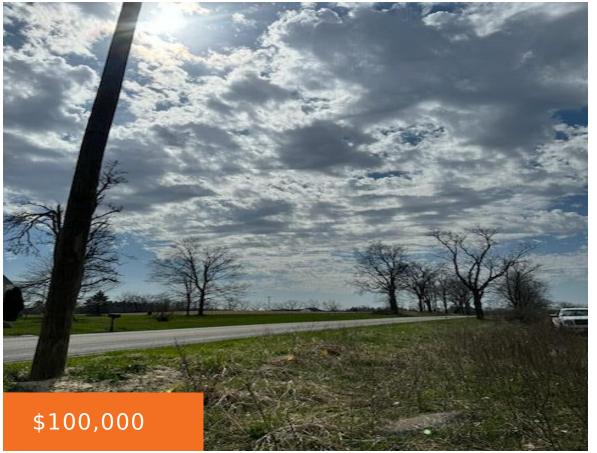

### SLEE, ONSTED, MI, 49265

https://tuckerbenner.com

3.76 acres with planted Arborvitae trees across back, blueberry bushes, planted apple trees, Oak trees, Pine Trees. on vacant land.

- 0 baths
- Acreage
- Land
- Active

### **Basics**

Category: Land

**Status:** Active

**Lot size: 13.76** sq ft

County: Lenawee

Type: Acreage

Bathrooms: 0 baths

Lot Size Acres: 13.76 acres