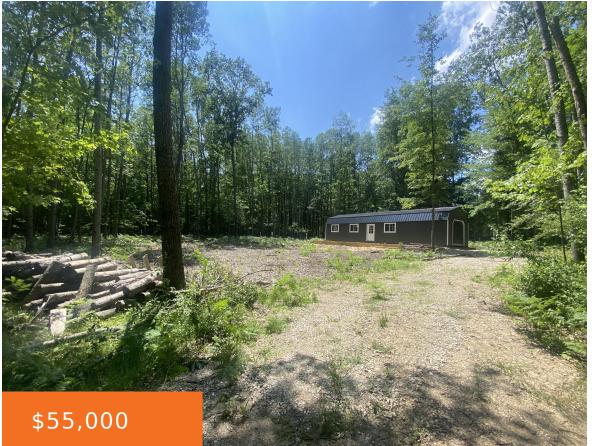

### **SPRINGWOOD LAKE, HARRISON, MI, 48625**

https://tuckerbenner.com

Lot 67 of the Birch Hills Sportmans club. Access to 1100 acres of trails and hunting with paid membership to Club. This is an outdoor enthusiast dream without the maintenance of acreage. Property has been selectively cleared, a gravel driveway placed and a large 16 x 48′ shed sat on a level plot ready to [...]