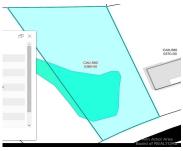

# **Basics**

Category: Land

**Status:** Active

Lot size: 0.45 sq ft

County: Lenawee

Type: Lot

Bathrooms: 0 baths

Lot Size Acres: 0.45 acres