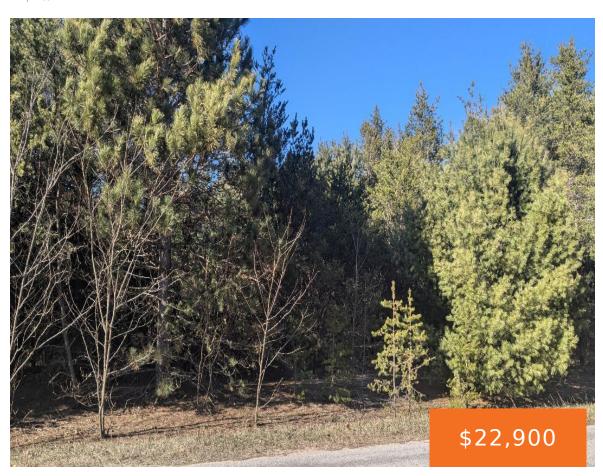

# TENTH, BEAR LAKE, MI, 49614

https://tuckerbenner.com

Wooded corner lot to build on. Clinton St is paved and 10th St is gravel. Close to Bear Lake public access and just 5 minutes into town.

- 0 baths
- Lot
- Land
- Active

#### **Basics**

Category: Land Type: Lot

Status: Active Bathrooms: 0 baths

**Lot size: 0.36** sq ft **Subdivision Name:** Wildwood

Lot Size Acres: 0.36 acres County: Manistee

### **Amenities & Features**

**Utilities:** Natural Gas Available, Electricity Available, **Lot Features:** Level, Wooded,

Cable Available, None Corner Lot