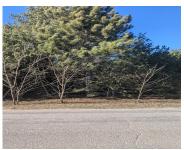

# TENTH, BEAR LAKE, MI, 49614

https://tuckerbenner.com

Wooded corner lot to build on. Clinton St is paved and 10th St is gravel. Close to Bear Lake public access and just 5 minutes into town.

- 0 baths
- Lot
- Land
- Active

### **Amenities & Features**

**Utilities:** Natural Gas Available, Electricity Available, **Lot Features:** Level, Wooded,

Cable Available, None Corner Lot

## **Miscellaneous**

Road Surface Type: Paved CrossStreet: Clinton

Listing Terms: Cash, Conventional