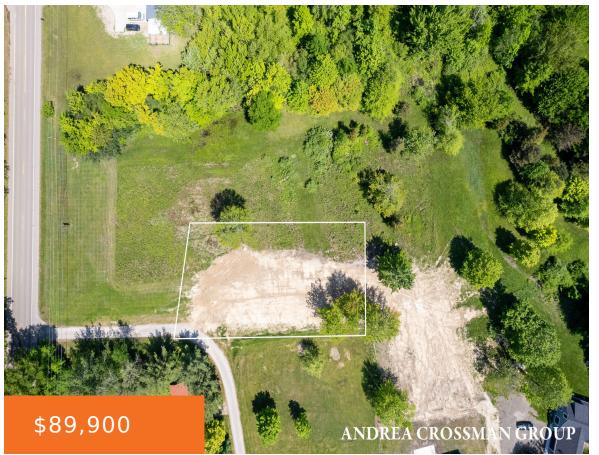

### THIRD, SOUTH HAVEN, MI, 49090

https://tuckerbenner.com

This building site just under 1/2 an acre is ready for your ultimate retreat whether as a personal residence or investment property. Find this prime location just north of South Haven, where you can easily access the stunning Lake Michigan beaches, including 1st Beach and the scenic North Beach with its lighthouse just across the [...]

## **Basics**

Category: Land

**Status:** Active

Lot size: 0.42 sq ft

County: Allegan

Type: Lot

Bathrooms: 0 baths

Lot Size Acres: 0.42 acres

Lot Features: Level, Cleared