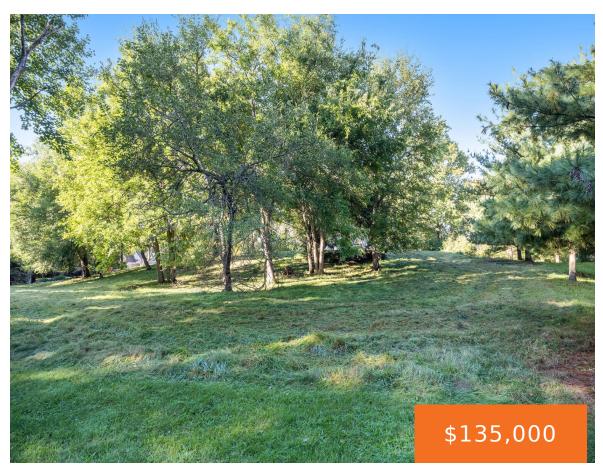

## TIMS LAKE BLVD LOTS 69 & 70, GRASS LAKE, MI, 49240

https://tuckerbenner.com

Build your dream lake home on this premium waterfront double lot with 2+ acres, mature trees and plenty of nature around you (Sandhill cranes, swans, turkey, dear and great fishing). The lot is ideal for a walkout floor plan. Sewer, natural gas electricity and internet are ready to go at the road. This property is [...]

### **Basics**

Category: Land Type: Lot

Status: Active Bathrooms: 0 baths

Lot size: 2.3 sq ft Lot Size Acres: 2.3 acres

County: Jackson