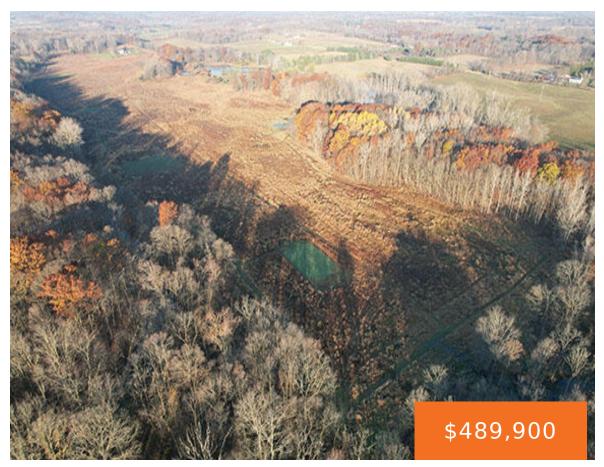

#### **TUTLE, PITTSFORD, MI, 49271**

https://tuckerbenner.com

Outdoor Enthusiasts, Hunters and Country Lovers - Take Notice! This 78 acre parcel has everything to offer the outdoorsman starting with 1/2 mile of pristine St Joseph River frontage that winds through the entire South side of the property. Rolling terrain with established food plots and 2 elevated box blinds. Woods and water that is [...]