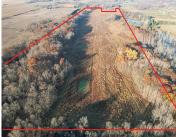

#### **TUTLE, PITTSFORD, MI, 49271**

https://tuckerbenner.com

Outdoor Enthusiasts, Hunters and Country Lovers - Take Notice! This 78 acre parcel has everything to offer the outdoorsman starting with 1/2 mile of pristine St Joseph River frontage that winds through the entire South side of the property. Rolling terrain with established food plots and 2 elevated box blinds. Woods and water that is [...]