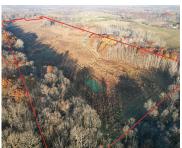

#### **TUTLE, PITTSFORD, MI, 49271**

https://tuckerbenner.com

Outdoor Enthusiasts, Hunters and Country Lovers - Take Notice! This 78 acre parcel has everything to offer the outdoorsman starting with 1/2 mile of pristine St Joseph River frontage that winds through the entire South side of the property. Rolling terrain with established food plots and 2 elevated box blinds. Woods and water that is [...]