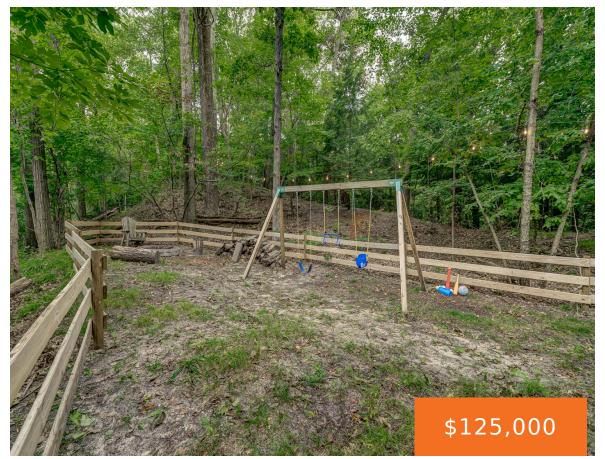

### TWIN OAKS ROAD, BRIDGMAN, MI, 49106

https://tuckerbenner.com

Discover tranquility on this serene, nearly one-acre wooded lot, nestled at the end of a quiet lane. Enjoy deeded lake access through the exclusive Dunewood Association and private beach rights only a quarter of a mile away. Conveniently located less than 1.5 hours from Chicago and just a mile from the renowned Wild Dunes Golf [...]

### **Amenities & Features**

Utilities: Water Available, NoneAssociation Amenities: Beach Area

Waterfront Features: Lake Lot Features: Rolling Hills, Wooded