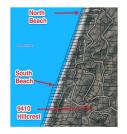

### TWIN OAKS ROAD, BRIDGMAN, MI, 49106

https://tuckerbenner.com

Discover tranquility on this serene, nearly one-acre wooded lot, nestled at the end of a quiet lane. Enjoy deeded lake access through the exclusive Dunewood Association and private beach rights only a quarter of a mile away. Conveniently located less than 1.5 hours from Chicago and just a mile from the renowned Wild Dunes Golf [...]

### **Amenities & Features**

Utilities: Water Available, NoneAssociation Amenities: Beach Area

Waterfront Features: Lake Lot Features: Rolling Hills, Wooded