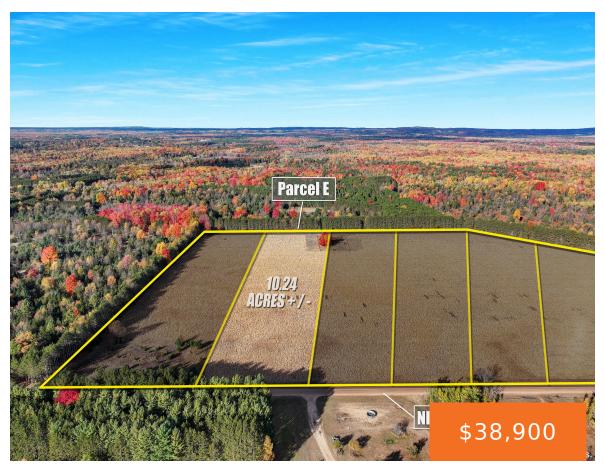

### V/L 10.24 ACRES NIEMI, KALEVA, MI, 49645

https://tuckerbenner.com

10.24 acre parcel currently used/zoned agricultural but consider your options: Build your residence/get-away up-north cabin on parcel and/or construct pole barn/outbuilding without residence on-site. Continue to farm at least 51% of parcel to keep 100% agricultural exemption! There is already a perfect spot to build at back of parcel to the west with trees in [...]

## **Basics**

Category: Land

**Status:** Active

**Lot size: 10.24** sq ft

County: Manistee

Type: Acreage

Bathrooms: 0 baths

Lot Size Acres: 10.24 acres