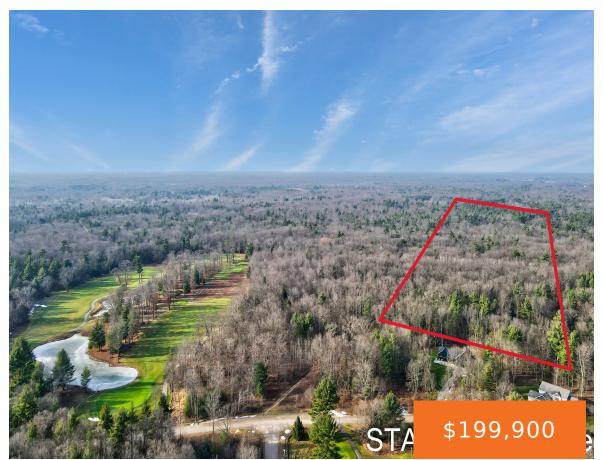

## **AUSTIN, TWIN LAKE, MI, 49457**

https://tuckerbenner.com

Here is your private dream property next to popular Stonegate Golf Course in Muskegon County! 20+/- acres of wooded vacant land on an abandoned dead end road with public land on 3 sides. Close to Stonegate Golf Community, but not part of the association. Rare opportunity just minutes from town between Muskegon & Fremont. There [...]

#### **Basics**

Category: Land Type: Acreage

Status: Active Bathrooms: 0 baths

Lot size: 20 sq ft Lot Size Acres: 20 acres

County: Muskegon