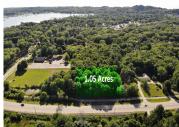

## **BLUE STAR HWY, SAUGATUCK, MI, 49453**

https://tuckerbenner.com

1.05 Acre, buildable lot, just minutes from everything Saugatuck has to offer. Conveniently located to the Blue Star Bike Trail allowing easy access to downtown, or anywhere along Blue Star Hwy. Not many Residential lots left along this stretch of Blue Star Hwy. Great location for an investment property. Twp Taxes, but just blocks to [...]

### **Basics**

Category: Land Type: Acreage

Status: Active Bathrooms: 0 baths

Lot size: 1.05 sq ft Lot Size Acres: 1.05 acres

County: Allegan