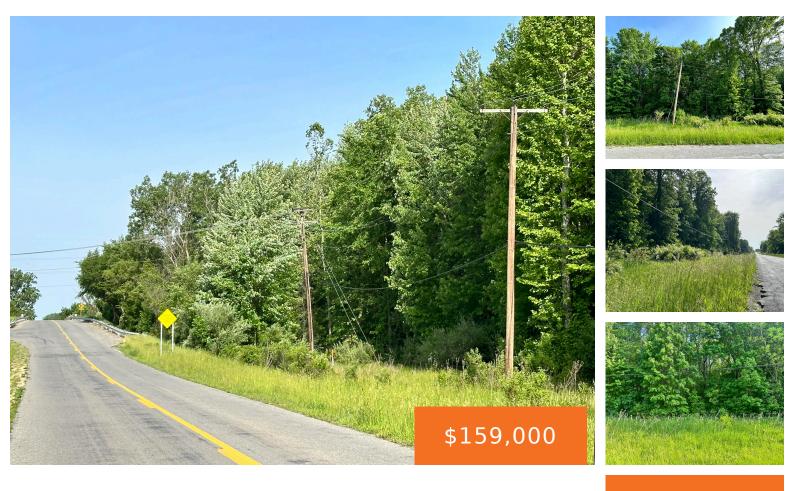

#### **EMPIRE, BENTON HARBOR, MI, 49022**

https://tuckerbenner.com

Discover serenity and potential in this pristine 28-acre wooded haven, nestled near Lake Michigan College in the Benton Harbor school zone. With the allure of nature at your doorstep and the promise of lucrative timber value, two quotes from logging companies estimate the worth of trees to be between \$70,000 to \$80,000, offering a unique [...]

#### Basics

Category: Land Status: Active Lot size: 28 sq ft County: Berrien Type: Acreage Bathrooms: 0 baths Lot Size Acres: 28 acres