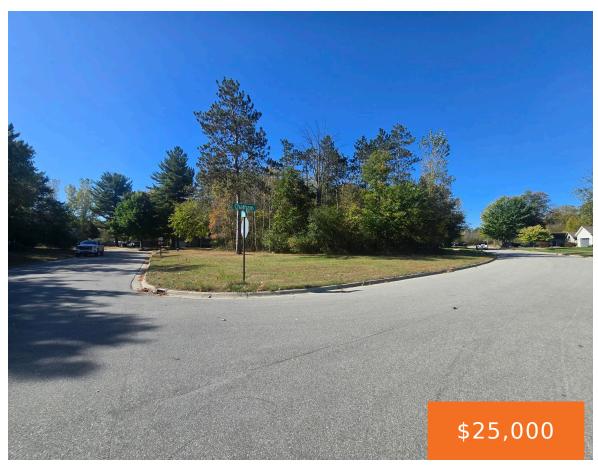

# V/L ESSEX, ST. LOUIS, MI, 48880

https://tuckerbenner.com

Build your dream home on the wooded corner lot in the Westgate subdivision. Two lots with with trees. City water and sewer available.

- 0 baths
- Lot
- Land
- Active

### **Basics**

Category: Land Type: Lot

Status: Active Bathrooms: 0 baths

Lot size: 0.65 sq ft Lot Size Acres: 0.65 acres

County: Gratiot

#### **Amenities & Features**

**Utilities:** Water Available, Sewer Available, Broadband, Water Connected, Electricity Connected Wooded, Corner Lot

## **Miscellaneous**

Road Surface Type: Paved CrossStreet: Essex Dr & Chatham Rd

**Listing Terms:** Cash, Conventional