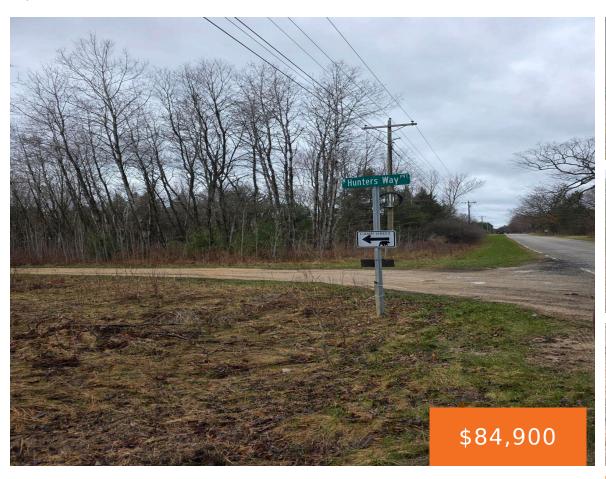

### **HUNTERS, WHITE CLOUD, MI, 49349**

https://tuckerbenner.com

Tucked away along the quiet shores of Webingauw Lake lies 10 acres of pure, unspoiled nature. Towering trees, high dry ground, and winding game trails make this a rare find for those who crave space, solitude, and the rhythm of the wild. Whether you're a hunter following fresh tracks, a paddler drawn to calm waters, [...]

### **Basics**

Category: Land Type: Acreage

Status: Active Bathrooms: 0 baths

Lot size: 10.38 sq ft Lot Size Acres: 10.38 acres

County: Newaygo